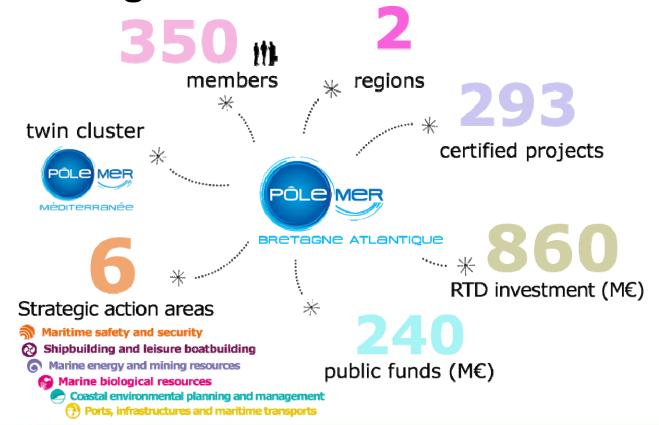

### Key figures '10th anniversary'

- 71 competitiveness clusters
- From 2006 to 2016, >1,600 collaborative projects have been supported, representing a global budget of EUR 6.8 Bn within a public contribution (Government and Regional authorities) of EUR 2.7 Bn
- Leveraging: 1to3 (Public vs. Private investments)
- Employement: +25% RDI employees in SMEs (2005/2012)

#### PMBA's figure